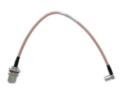

## **Bolton Coax RF Pigtail Cable** N-Female Bulkhead to QMA-Male Angle Coax

Connect your N-male cable, accessory, or device to QMA-female and vice versa with the Bolton Technical N-Female Bulkhead to QMA-Male Angle Coax RF Pigtail Cable.

- N-Female to QMA-Male connectors
- Low-Loss Cable
- Angled Coaxial RF Pigtail

**BT512303** 1 Foot N-Female Bulkhead To QMA Male Angle Coaxial RF Pigtail Cable White Jacket

**BT512310** 3 Feet N-Female Bulkhead To QMA Male Angle Coaxial RF Pigtail Cable White Jacket