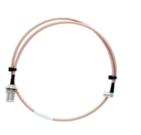

- N-Female to QMA-Male connectors
- Low-Loss Cable
- Angled Coaxial RF Pigtail

**BT512303** 1 Foot N-Female Bulkhead To QMA Male Angle Coaxial RF Pigtail Cable White Jacket

**BT512310** 3 Feet N-Female Bulkhead To QMA Male Angle Coaxial RF Pigtail Cable White Jacket

**BT512327** 6 Feet N-Female Bulkhead To QMA Male Angle Coaxial RF Pigtail Cable White Jacket

| ELECTRICAL STUFF        | Product Specifications may change without prior notice. |
|-------------------------|---------------------------------------------------------|
| Body & Contact Material | Brass                                                   |
| Surface Material        | Nickel & Gold                                           |
| Connector               | N female to QMA male                                    |
| Operating Temperature   | -55 to +155 °C                                          |