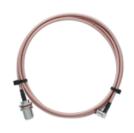

- N-Female to QMA-Male connectors
- Low-Loss Cable
- Angled Coaxial RF Pigtail

**BT512303** 1 Foot N-Female Bulkhead To QMA Male Angle Coaxial RF Pigtail Cable White Jacket

**BT512310** 3 Feet N-Female Bulkhead To QMA Male Angle Coaxial RF Pigtail Cable White Jacket

**BT512327** 6 Feet N-Female Bulkhead To QMA Male Angle Coaxial RF Pigtail Cable White Jacket

| ELECTRICAL STUFF        | Product Specifications may change without prior notice. |
|-------------------------|---------------------------------------------------------|
| Body & Contact Material | Brass                                                   |
| Surface Material        | Nickel & Gold                                           |
| Connector               | N female to QMA male                                    |
| Operating Temperature   | -55 to +155 °C                                          |